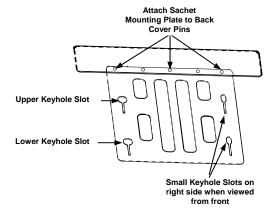

3. Verify the small key slots are on the right side when viewed from the front of the timer housing. Align sachet holder mounting plate holes with pins in the timer cover housing and snap into place.

- 4. Use four pan-head screws to secure the back cover/sachet mounting plate to the timer housing.
- 5. Attach sachet holder to mounting plate. Final assembly will be with sachet holder opening facing up.
  - a. Rotate sachet holder 90° clockwise.
  - b. Refer to table to determine if upper or lower keyhole slots are used. Place left side pin in the sachet mounting plate keyhole.
  - c. Rotate sachet holder 90° counterclockwise and place right side pin in keyhole slot.
  - d. Push sachet holder down into keyhole slots to secure.

| Model                                                             | Correct Keyhole Slot           |
|-------------------------------------------------------------------|--------------------------------|
| Q, J, or B<br>0200/280/320/370/420                                | Use <b>lower</b> keyhole slots |
| Q, J, or B 0450/600/800/<br>1000/1300/1600/1800                   | Use <b>upper</b> keyhole slots |
| QuietQube Models<br>Q0600C/Q0800C/Q1000C<br>IB600C/IB800C/IB1000C | Use <b>upper</b> keyhole slots |